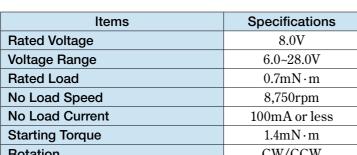

## SPECIFICATIONS

| Items           | Specifications |
|-----------------|----------------|
| Rated Voltage   | 8.0V           |
| Voltage Range   | 6.0~28.0V      |
| Rated Load      | 0.7mN⋅m        |
| No Load Speed   | 8,750rpm       |
| No Load Current | 100mA or less  |
| Starting Torque | 1.4mN⋅m        |
| Rotation        | CW/CCW         |