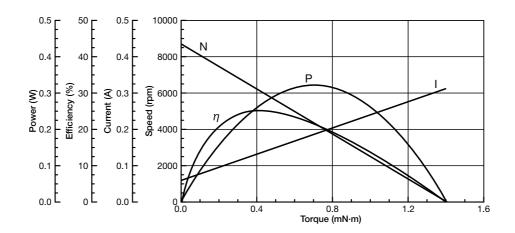

#### **DC Mini-Motors**

# M15N-3 Series

DC Mini-Motors

#### **APPLICATIONS**

Scanner

## SPECIFICATIONS

| Items           | Specifications |
|-----------------|----------------|
| Rated Voltage   | 8.0V           |
| Voltage Range   | 6.0~28.0V      |
| Rated Load      | 0.7mN⋅m        |
| No Load Speed   | 8,750rpm       |
| No Load Current | 100mA or less  |
| Starting Torque | 1.4mN⋅m        |
| Rotation        | CW/CCW         |





## CHARACTERISTICS



## DIMENSIONS



Unit: mm

<sup>\*</sup>Characteristics and the shaft length can be customized.

Any products mentioned in this catalog are subject to any modification in their appearance and others for improvements without prior notification.
The details listed here are not a guarantee of the individual products at the time of ordering. When using the products, you will be asked to check their specifications.