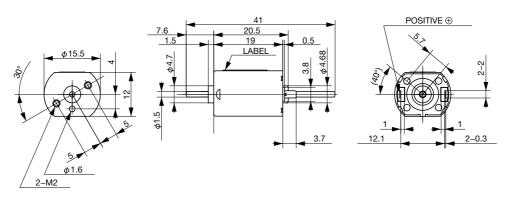

## DIMENSIONS

Unit: mm

<sup>\*</sup>Characteristics and the shaft length can be customized.

Any products mentioned in this catalog are subject to any modification in their appearance and others for improvements without prior notification.
The details listed here are not a guarantee of the individual products at the time of ordering. When using the products, you will be asked to check their specifications.